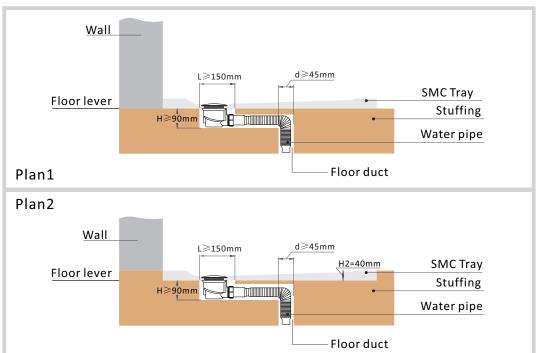

### The Structure Diagram For Siphon

You can install SMC tray as your required ,such as plan 1 and plan 2.

#### Attention:

- 1.Pls keep the position of hole for siphon in advace, the SMC tray size and structure diagram for a reference.
- 2.Pls make sure its smooth between bottom of tray and floor.