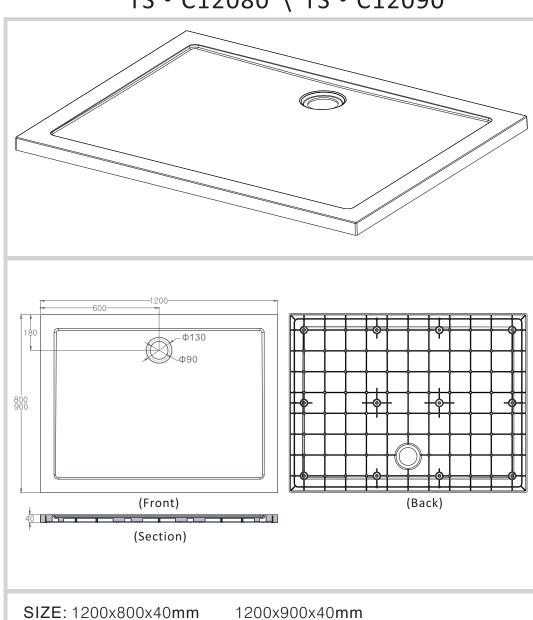

Make sure its smooth between bottom of tray and floor.

|   | TS • F80 | TS • S80 | TS • F90 | TS • S90 | TS • 0 | 12080 | TS • C | 12090 |
|---|----------|----------|----------|----------|--------|-------|--------|-------|
| > | 200      | 600      | 200      | 700      | 600    | 180   | 600    | 180   |
| Υ | 200      | 200      | 200      | 200      | 180    | 600   | 180    | 600   |

#### Attention:

- 1.Pls keep the position of hole for siphon in advace, the SMC tray size and structure diagram for a reference.
- 2.Pls make sure its smooth between bottom of tray and floor.

## TS • S80 \ TS • S90

TS • F80 \ TS • F90

TS • C12080 \ TS • C12090