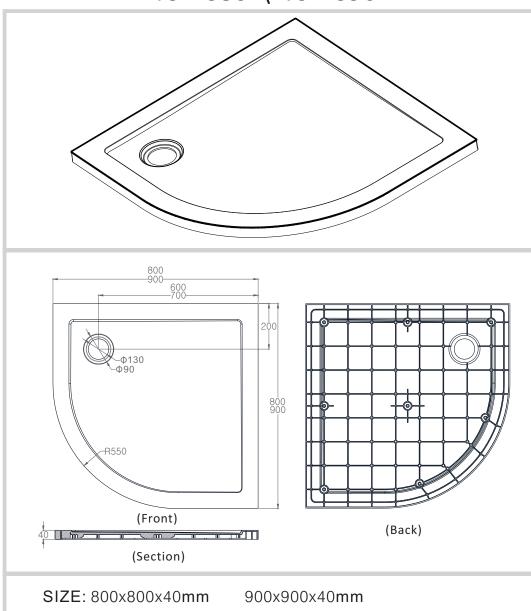

Make sure its smooth between bottom of tray and floor.

|   | TS • F80 | TS • S80 | TS • F90 | TS • S90 | TS • 0 | 12080 | TS • C | 12090 |
|---|----------|----------|----------|----------|--------|-------|--------|-------|
| > | 200      | 600      | 200      | 700      | 600    | 180   | 600    | 180   |
| Υ | 200      | 200      | 200      | 200      | 180    | 600   | 180    | 600   |

#### Attention:

- 1.Pls keep the position of hole for siphon in advace, the SMC tray size and structure diagram for a reference.
- 2.Pls make sure its smooth between bottom of tray and floor.

## TS • S80 \ TS • S90

TS • F80 \ TS • F90

TS • C12080 \ TS • C12090