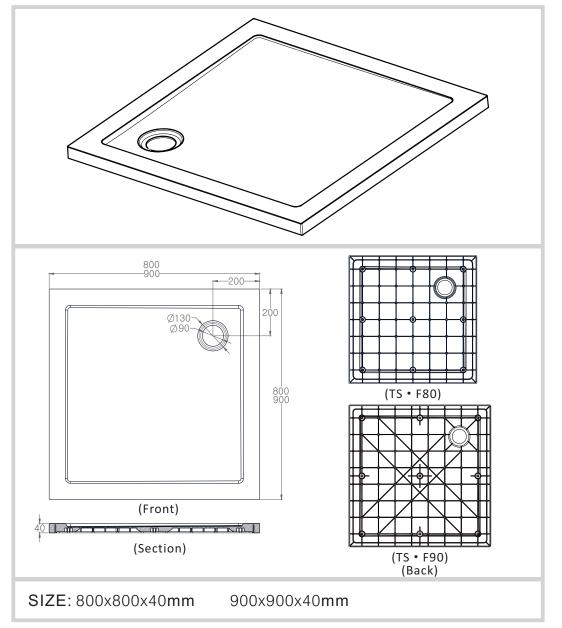

Make sure its smooth between bottom of tray and floor.

|   | TS • F80 | TS • S80 | TS • F90 | TS • S90 | TS • 0 | 12080 | TS • C | 12090 |
|---|----------|----------|----------|----------|--------|-------|--------|-------|
| > | 200      | 600      | 200      | 700      | 600    | 180   | 600    | 180   |
| Υ | 200      | 200      | 200      | 200      | 180    | 600   | 180    | 600   |

#### Attention:

- 1.Pls keep the position of hole for siphon in advace, the SMC tray size and structure diagram for a reference.
- 2.Pls make sure its smooth between bottom of tray and floor.

## TS • S80 \ TS • S90

TS • F80 \ TS • F90

TS • C12080 \ TS • C12090