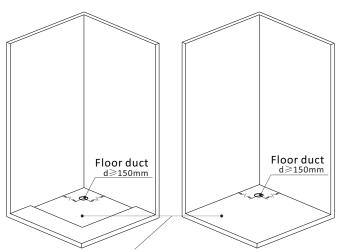

#### Attention:

- 1.Pls keep the position of hole for siphon in advace, the SMC tray size and structure diagram for a reference.
- 2.Pls make sure its smooth between bottom of tray and floor.