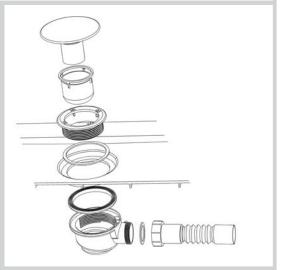

### The Structure Diagram For Siphon

You can install SMC tray as your required ,such as plan 1 and plan 2.