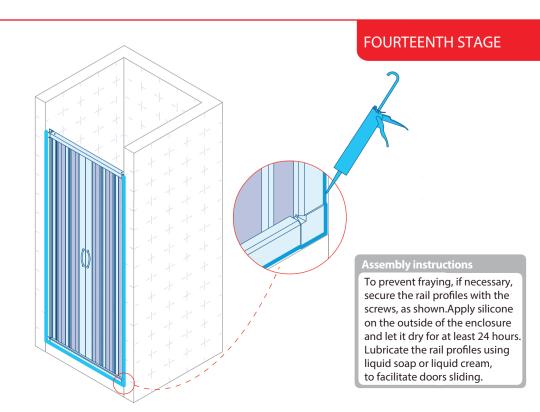

Level, pencil, awl, hammer, drill, drill bit 6 mm, cross screwdriver, silicone caulking gun.