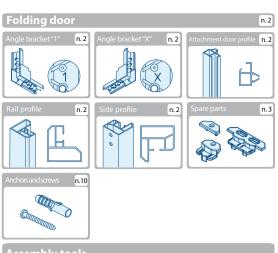

Level, pencil, awl, hammer, drill, drill bit 6 mm, cross screwdriver, silicone caulking gun.