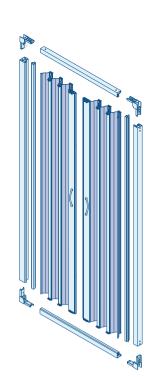

# FIFTH STAGE

Insert the upper and lower rail profile in the angle brackets of the previously assembled left side profile.

Slide the right folding door in both upper and lower rail profile, as shown in figure, making sure that all door supports are inserted in the rail profile. To make the operation easier cluster the folding doors.

From inside the shower compartment insert, interlocking, the last semitransparent component of the folding door in the right attachment door profile, previously installed. Exercise, top to bottom, the pressure needed to hear the insert click. Proceed, then, for the entire length of the side profile.