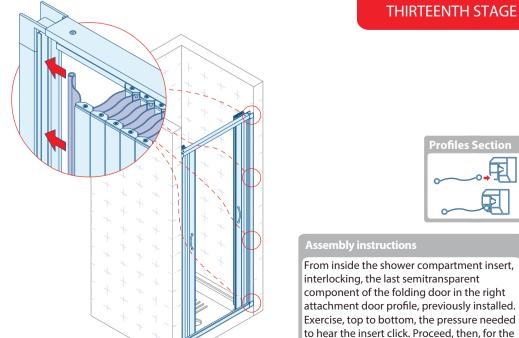

From inside the shower compartment insert, interlocking, the last semitransparent component of the folding door in the right attachment door profile, previously installed. Exercise, top to bottom, the pressure needed to hear the insert click. Proceed, then, for the entire length of the side profile.