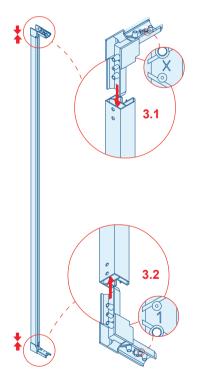

# Assembly instructions

Take the left-side profile and place it, as shown in the figure, with the widest part facing outward. Place an angle bracket marked by the number "1" in the upper part (Fig. 3.1) and an angle bracket marked by an "X" in the lower part (Fig. 3.2). IMPORTANT: The sides of the angle bracket marked by the "X" and "1" should not be inserted within the profile, but must remain outside, so that symbols remain visible.

IMPORTANT: The sides of the angle bracket marked by the "X" and "1" should not be inserted within the profile, but must remain outside, so that symbols remain visible.