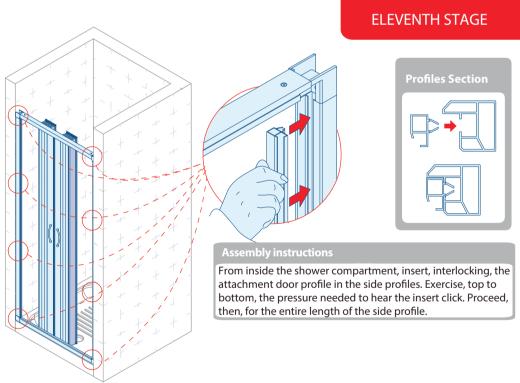

From inside the shower compartment insert, interlocking, the last semitransparent component of the folding door in the right attachment door profile, previously installed. Exercise, top to bottom, the pressure needed to hear the insert click. Proceed, then, for the entire length of the side profile.