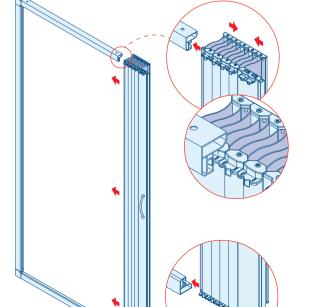

From inside the shower compartment insert, interlocking, the last semitransparent component of the folding door in the right attachment door profile, previously installed. Exercise, top to bottom, the pressure needed to hear the insert click. Proceed, then, for the entire length of the side profile.