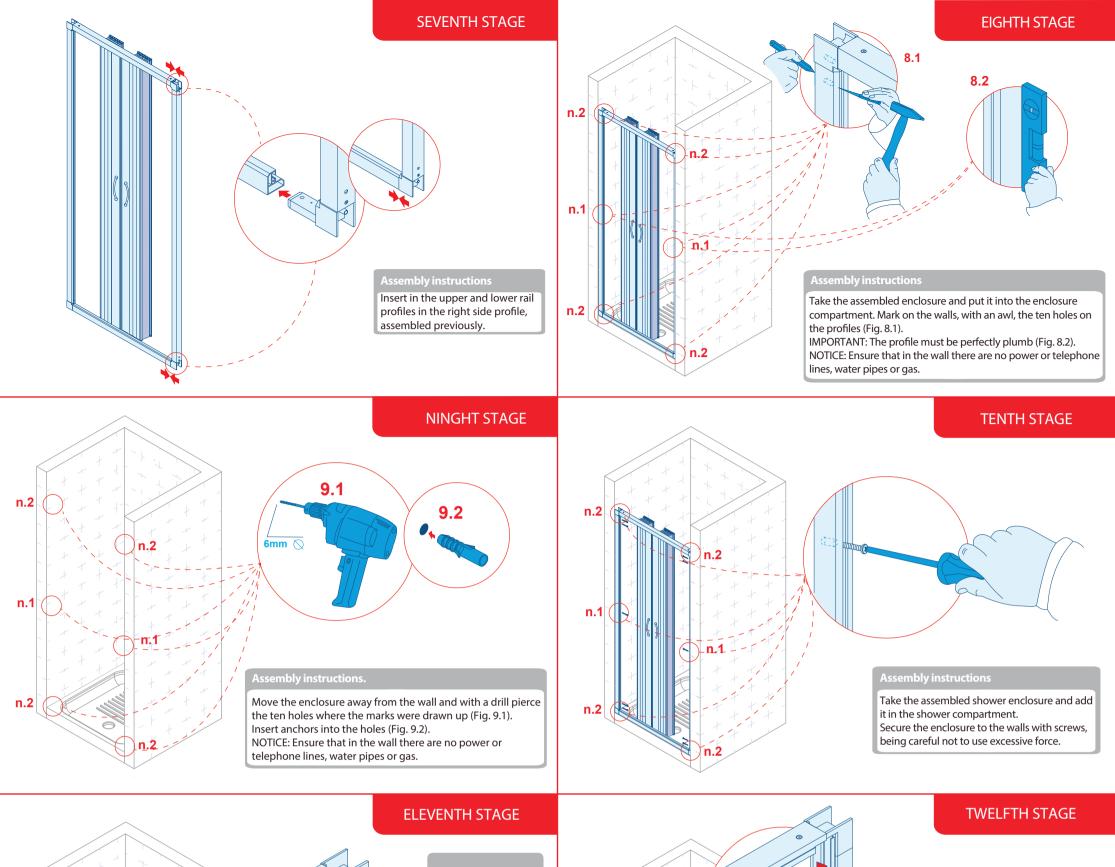

From inside the shower compartment insert, interlocking, the last semitransparent component of the folding door in the right attachment door profile, previously installed. Exercise, top to bottom, the pressure needed to hear the insert click. Proceed, then, for the entire length of the side profile.