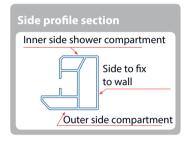

### Assemby instructions

Take the right-side profile, which has two small holes (in the middle) for fixing the magnetic plate (Fig. 2.1) and place it, as shown in the figure, with the widest part facing outward. Place an angle bracket marked by the number "1" in the upper part (Fig. 2.2) and an angle bracket marked by an "X" in the lower part (Fig. 2.3).