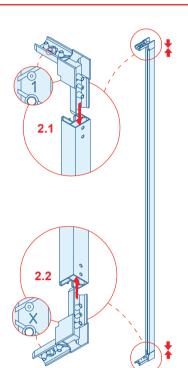

### Assemby instructions

Take the right-side profile, which has two small holes (in the middle) for fixing the magnetic plate (Fig. 2.1) and place it, as shown in the figure, with the widest part facing outward. Place an angle bracket marked by the number "1" in the upper part (Fig. 2.2) and an angle bracket marked by an "X" in the lower part (Fig. 2.3).

IMPORTANT: The sides of the angle bracket marked by the "X" and "1" should not be inserted within the profile, but must remain outside, so that symbols remain visible.