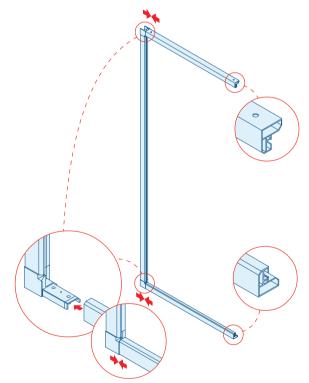

# Assembly instructions

Take the left-side profile and place it, as shown in the figure, with the widest part facing outward. Place an angle bracket marked by the number "1" in the upper part (Fig. 3.1) and an angle bracket marked by an "X" in the lower part (Fig. 3.2). IMPORTANT: The sides of the angle bracket marked by the "X" and "1" should not be inserted within the profile, but must remain outside, so that symbols remain visible.

IMPORTANT: The sides of the angle bracket marked by the "X" and "1" should not be inserted within the profile, but must remain outside, so that symbols remain visible.