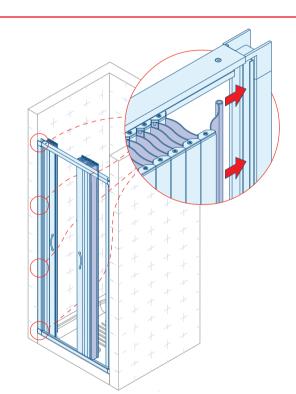

# Assembly instructions

Take the left-side profile and place it, as shown in the figure, with the widest part facing outward. Place an angle bracket marked by the number "1" in the upper part (Fig. 3.1) and an angle bracket marked by an "X" in the lower part (Fig. 3.2). IMPORTANT: The sides of the angle bracket marked by the "X" and "1" should not be inserted within the profile, but must remain outside, so that symbols remain visible.





# FIFTH STAGE







Insert the upper and lower rail profile in the angle brackets of the previously assembled left side profile.





Slide the right folding door in both upper and lower rail profile, as shown in figure, making sure that all door supports are inserted in the rail profile. To make the operation easier cluster the folding doors.











From inside the shower compartment insert, interlocking, the last semitransparent component of the folding door in the right attachment door profile, previously installed. Exercise, top to bottom, the pressure needed to hear the insert click. Proceed, then, for the entire length of the side profile.