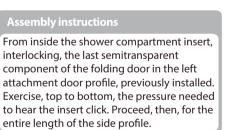

# Assembly instructions

Take the left-side profile and place it, as shown in the figure, with the widest part facing outward. Place an angle bracket marked by the number "1" in the upper part (Fig. 3.1) and an angle bracket marked by an "X" in the lower part (Fig. 3.2). IMPORTANT: The sides of the angle bracket marked by the "X" and "1" should not be inserted within the profile, but must remain outside, so that symbols remain visible.





# FIFTH STAGE







Insert the upper and lower rail profile in the angle brackets of the previously assembled left side profile.





Slide the right folding door in both upper and lower rail profile, as shown in figure, making sure that all door supports are inserted in the rail profile. To make the operation easier cluster the folding doors.











From inside the shower compartment insert, interlocking, the last semitransparent component of the folding door in the right attachment door profile, previously installed. Exercise, top to bottom, the pressure needed to hear the insert click. Proceed, then, for the entire length of the side profile.