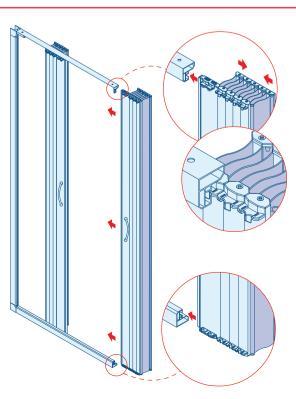

From inside the shower compartment insert, interlocking, the last semitransparent component of the folding door in the right attachment door profile, previously installed. Exercise, top to bottom, the pressure needed to hear the insert click. Proceed, then, for the entire length of the side profile.